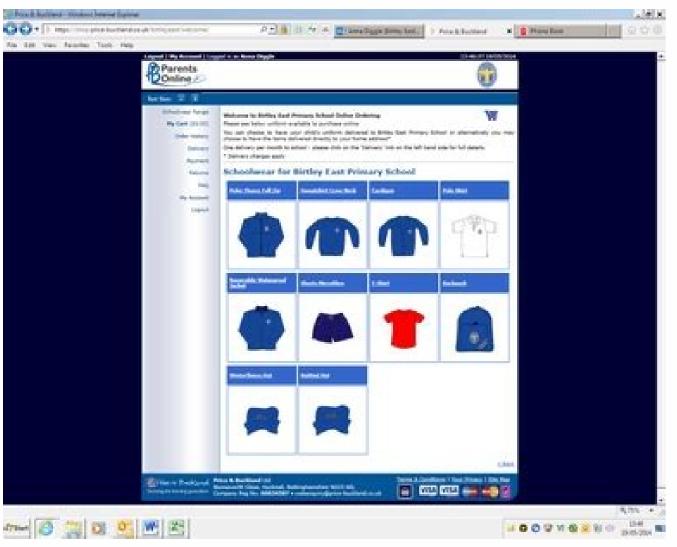

| I'm not robot | reCAPTCHA     |
|---------------|---------------|
|               | 100/11 1011/1 |

Continue