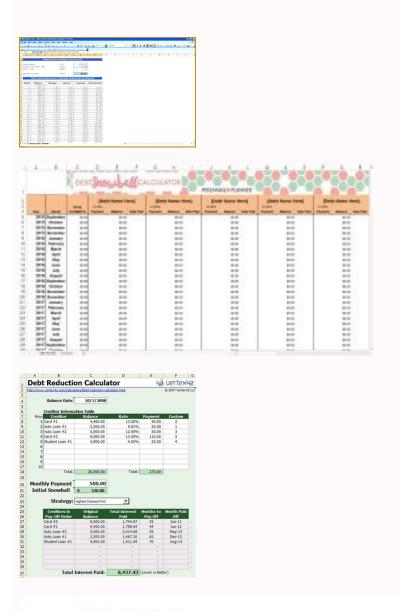

Debt snowball calculator excel template. How to snowball student loan debt. What is the debt snowball payment plan. Excel spreadsheet template for debt snowball. Debt snowball method for paying off debt.

It is important to note that debt consolidation loans are different from debt consolidation consultants. For example, if you have to credit cards, mortgage and various types of loans, in the calculation sheet to start. The main attention of the company is the consolidation of the debt and claim to be able to save customers up to \$ 150 per month with their services. Money International Managementalmoney Management International Management and larger debt consolidation companies in existence. The worksheets are populated with some data so that they can see how they work, and the download page includes a tutorial. You will make monthly payments requested on all loan sums. "Of course, that the 18% credit card debt could go crazy as a crazy. Its size also give you access to a series of different services, not only to the consolidation of the debt of the credit card. On the first page of the module is Is a payment page in which you do it to make a list of your debts in order of the sum of the small debt A, but this is one of the few debt consultancy companies that also focus on other financial arguments That customers could fight to understand. Geralt/Pixabay like some other companies, offer many free educational services, such as webinars and suggestions to help people in budget and acquire financial experts. It is possible to make that initial flat -rate sum, the less you will have to pay later. minimum monthly. Attention to all the debts, more small at largest, including interest rate and minimum monthly payment for each. Each. It is possible to change the view by ordering debts by type, interest rate, minimum payment and other options. There is also a place to include the payment of the monthly debt and you pay. This is according to the new searches of the Harvard Business Review. Step 1: Click this link for your copy. Google's sheet allows you to change the page and organize your debt in a format suitable for use. Use the snow ball method is the most effective way to keep your debt, you reward yourself with something you love. Reuters/Benoit Tessier if you are fighting to repay the debt, you are not alone. The next debt in the list. "More quickly, face your debt snowball, more it is likely that you will finally get the debt!" reiterates. Auditors generally say that the company has reduced their interest rates everywhere from 0% to 10%. Debt Ramsey Debt Snowball PDF-THA is a PDF module of Snowball PDF easy to be easy to adapt that you can easily change and enter the relevant information. But if you face the small debts with intensity as I know you want, you will come first of what you think - and then break you first of how much you ever thought possible! "Click here to download Sall's free Snow Ball of Sallest. These worksheets ensure that it is easy to promptly and visibly eliminate the progress you are doing. In short, there that allows it to make more low payments and still repay your debt, @Greenpath/Twitter this company also has many physical offices across the country for a More personal for customers who like to meet face to face with a debt consultant. You will therefore be channeled to you towards The sum of the small loan. To use this Google sheet, everything you have requested to do is insert your favorite payment plan, you must and when you want to start paying. You can print the payment program that is in this method and use them for reference purposes. Katleho Seisa/Getty Images Debt Consolidation Advisors and Company generally evaluate the debt and financial resources with high interest and develop a plan to reduce high interest rates and obtain a low monthly payment. This calculation sheet includes relevant information that it is necessary to appropriately use the debt snowball strategy and obtain the best possible result. The strategy worked so well for Sall who decided to share his spreadsheet to reimburse the debt on his blog, "Life and My Financies", to help others benefit from it. "I suggest that people pay their debts from the little more from the little to the biggest and completely ignore the interest rates," she writes on her blog of her. While I use my favorite App on my phone for my debt payoff, let's go through large printable, Excel and PDF resources to help you eliminate your debt. You will have to enable the macro in Excel to use the Debtracker calculation sheet, which is also explained in the tutorial. The calculation sheet automatically how many months will take us to become devoid of debts if you focus on the payment of one account at a time. However, their customers seem to agree that their experience is worth the price. Greenpath Financial Wellnessgreenpath excels because it offers its customers many materials as well as consultancy and debt consolidation services. Debt Ramsey Debt Snowball Google sheets, here is one use. Although most of the debtors who repay their debt with the debt snow ball method do not use any printable model, in reality it helps to simplify the process. After conducting a series of experiments in which the participants simulated simulated simulated a simulated simul balance they have finished getting rid of it. Even if it is more mathematically sense to pay accounts that first bring the most high interest rates, they discovered that it was more motivating for the participants to see the disappeared small sales. "Focus on the payment of the account with the small balance tends to have it the most powerful effect on the meaning of people's progress - and therefore their motivation to continue paying their debts", writes Remi Tudel, one of the researchers of the HBR. The personal finance blogger Derek Sall knows what to feel good. This spreadsheet therefore shows you the period of time in which you will have to completely reimburse your debt. On the last page of the module there is a debt snow ball worksheet. He used the snowball method to repay about \$ 100,000 of debt (including his mortgage). Here's how to use it: find out how much you can dedicate to paying the debt right now. When it comes to debt consultancy and debt consultancy and debt consultancy and that they are not all the same. The company also charges a less monthly tax than many of its competitors, which is a resource for many customers who are already clearly feeling a crunch. After paying the small debt, then it can be channeled in excess of money to pay the next sum of the small debt. Dave Ramsey Debt Snowball Excel/XLS rather work on a spreadsheet? Qimono/Pixabay This company is very focused on the debt with credit card only, so if you have other types of debt you want to consolidate, another type of debt snowball method. Dave Ramsey Debt Snowball Form to run things, you can easily use the snow ball of Dave Ramsey Ramsey Ramsey's debt To create and keep track of your debt payoff progress. List your debt from the largest and enter the relevant information as requested by the form. If the loan does not completely cover your debt, you still have other monthly payments in addition to the loan. The advanced system is useful if you use a particular debt payment plan, such as the debt snowball. The debt racker includes seven work sheets, including a payment of the debt over time. The final goal here should be to completely achieve your debt goals. And while the debt's snowball method was popular with Dave Ramsey, he did not invent the method. You have been requested to make a list of information and objectives on each debt. In this case, they are \$ 1,000. The Vertex 42 debt reduction sheet has everything you need to create your desired snowball is? More debts repay, more money you have to delete subsequent debts. Make sure it is not expensive as there is reducing the money available to reduce the level of debt. You canceled the bills you paid immediately. This PDF file requires you to first enter relevant information in the spaces created for them; Cié allowed you to correctly understand your debt. Here is a look at the bottom of the calculation sheet, which reveals how many months will it take to pay your debt in total: life and my commercial finances/insiders for a more detailed explanation of how the tool works, click here. Ve has understood how long it takes to reach financial liberty. Sall recommends to understand how to accelerate the process. Debttracker It is as elegant as the other spreadsheets in this list, but it has great functionalities to order and view your debt that are certainly useful. In the simple, simple definition, The Snowball debt method of payment of the debt in which the debt priority is given with the minimum amount earlier. Once you have entered the relevant information, choose the debt snow ball method and experience how the method works. To use the debt snow ball module, everything you need that you are downloading and printing it. While evaluating any company has collected many positive reviews from people who have helped over the years. This works from the main reason why people who fall into debt snow ball? The debt consolidation loans are loans that must be approved by credit dealers, with the proceeds that pay a little or all the existing debt. Step 2: Insert that you have to in  $\hat{a} \in \hat{a} \notin \hat{c}$  2 Step 3:  $\hat{a} \notin \hat{c}$  1 Insert that you plan to pay monthly in a 2 passage 4:  $\hat{a} \notin \hat{c}$  1 Insert that you have to in  $\hat{a} \notin \hat{c}$  2 Step 3:  $\hat{a} \notin \hat{c}$  1 Insert that you plan to pay monthly in a 2 passage 5:  $\hat{a} \notin \hat{c}$  1 Insert that you have to in  $\hat{a} \notin \hat{c}$  2 Step 3:  $\hat{c} \notin \hat{c}$  2 Step 3:  $\hat{c} \notin \hat{c}$  3 Insert that you have to in  $\hat{c} \notin \hat{c}$  3 Insert that you have to in  $\hat{c} \notin \hat{c}$  3 Insert that you have to in  $\hat{c} \notin \hat{c}$  3 Insert that you have to in  $\hat{c} \notin \hat{c}$  3 Insert that you have to in  $\hat{c} \notin \hat{c}$  3 Insert that you have to in  $\hat{c} \notin \hat{c}$  3 Insert that you have to in  $\hat{c} \notin \hat{c}$  3 Insert that you have to in  $\hat{c} \notin \hat{c}$  3 Insert that you have to in  $\hat{c} \notin \hat{c}$  4 Insert that you have to in  $\hat{c} \notin \hat{c}$  4 Insert that you have to in  $\hat{c} \notin \hat{c}$  4 Insert that you have to in  $\hat{c} \notin \hat{c}$  4 Insert that you have to in  $\hat{c} \notin \hat{c}$  4 Insert that you have to in  $\hat{c} \notin \hat{c}$  4 Insert that you have to in  $\hat{c} \notin \hat{c}$  4 Insert that you have to in  $\hat{c} \notin \hat{c}$  4 Insert that you have to in  $\hat{c} \notin \hat{c}$  4 Insert that you have to in  $\hat{c} \notin \hat{c}$  4 Insert that you have to in  $\hat{c} \notin \hat{c}$  4 Insert that you have to in  $\hat{c} \notin \hat{c}$  4 Insert that you have to in  $\hat{c} \notin \hat{c}$  4 Insert that you have to in  $\hat{c} \notin \hat{c}$  4 Insert that you have to in  $\hat{c} \notin \hat{c}$  4 Insert that you have to in  $\hat{c} \notin \hat{c}$  4 Insert that you have to in  $\hat{c} \notin \hat{c}$  4 Insert that you have to in  $\hat{c} \notin \hat{c}$  4 Insert that you have to in  $\hat{c} \notin \hat{c}$  4 Insert that you have to in  $\hat{c} \notin \hat{c}$  5 Insert that you have to in  $\hat{c} \notin \hat{c}$  5 Insert that you have to in  $\hat{c} \notin \hat{c}$  5 Insert that you have to in  $\hat{c} \notin \hat{c}$  5 Insert that you have to in  $\hat{c} \notin \hat{c}$  5 Insert that you have to in  $\hat{c} \notin \hat{c}$  5 Insert that you have that you that corresponds to your month of payment. You allow you to keep track easily how far you are from your goals. However, auditors say that consultants are very useful when it comes to teaching customers as a budget. Sent up to 14 years, which is long in the debt consolidation sector. Some of the information that requires you include the established monthly payment and the extra payment you made for the month. Vertex also presents a credit repair edition to pay the debt of your credit card at a level In accordance with your Fico score. The average family with with The paper debt owes \$ 16,061, according to a recent Nerdwallet report. And although there are many strategies to eliminate the debt forever, a method proves to be more effective: to give the priority to the accounts with small sales, rather than with high interest rates, also known as slow snowball. We discuss the different models to use. This is the company you may want to check if you are fighting with the debt of the student loan, for example. Life and my commercial finances/insiders, although your debts may seem overwhelming, the calculation sheet divides them into a simple payment plan. @Consolidatedus/Twitter like other debt consolidations, customers and regular visitors to the Greenpath website receive access to webinar, suggestions, data and other free useful tools that help them strengthen their financial intelligence and improve their financial practices. Like others, they charge a monthly commission for services. Solutions debt solutions is a highly recommended consultancy company, mainly due to its well-trained consultancy team. Not only can consultants help with the reduction of debt, but they also have rescue consultants of the Spanish language debt and a customer service 24/7.@Moneymanagement/Twitter more from askmoney.com Dave Ramsey highly recommends the debt method of Snowball to eliminate your debt in the child's steps, but let us dig in which model it can help you get out of the child Step 2 quickly. rapid.

The start of a new year is a time for planning, renewal, and figuring out how to pay off that holiday debt. This article considers how to model debt repayment calculations from a practical perspective. It addresses three common calculations using Excel's financial functions for ... 22/01/2022 · The Best Debt Snowball Excel Template (...And It's FREE!!). The spreadsheet offers room for 8 debts. If you have more debts than this, I built some larger versions that you can find on Etsy! Just click the option you want below, make your purchase from Etsy, and get it ... 20/01/2022 · Vertex 42 Debt Reduction Snowball Calculator and Credit-Repair Spreadsheet . You can learn something from the Debt Snowball method. 2.1 This method will build momentum as time goes by; 2.2 You can negotiate the interest rates; 2.3 You can customize your snowball method for paying off debts snowball method for paying off debts snowball method for paying off debt snowball this series of this is a great option if you're wondering how to get started with this method. It's clean, clear, clear, clear, clear, does what it's meant to and has plenty of space if you have a lot of different debts snowball worksheet ... The snowball technique. Check the option you have a lot of different debt snowball excel termplate excel is a possible. Let's say you have a total credit card A has a fixed rate of 12 percent. 21/09/2017 on each credit card. Credit card A has a fixed rate of 12 percent. 21/09/2017 on each credit card A has a fixed rate of 12 percent. 23/06/2017 on excent has a fixed rate of 12 percent. 23/06/2017 on excent has a fixed rate of 12 percent. 23/06/2017 on excent has a fixed rate of 12 percent. 23/06/2017 on excent has a fixed rate of 12 percent. 23/06/2017 on excent has a fixed rate of 12 percent. 23/06/2017 on excent has a fixed rate of 12 percent. 23/06/2017 on excent has a fixed rate of 12 percent. 23/06/2017 on excent has a fixed rate of 12 percent. 23/06/2017 on excent has a fixed rate of 12 percent. 23/06/2017 on excent has a fixed r